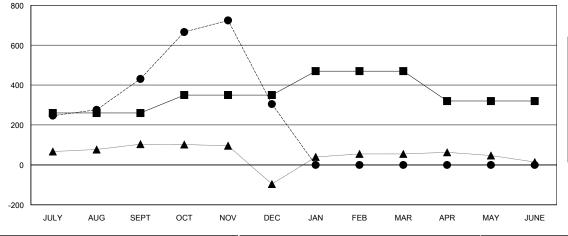

## GOALS AND ACTUAL MEMBERS CUMULATIVE

| -■- MEMBER GROWTH NET GOAL        |
|-----------------------------------|
| - ● - MEMBER GROWTH ACTUAL        |
| - ▲ - LAST YEAR MEMBERSHIP ACTUAL |
|                                   |
|                                   |
|                                   |