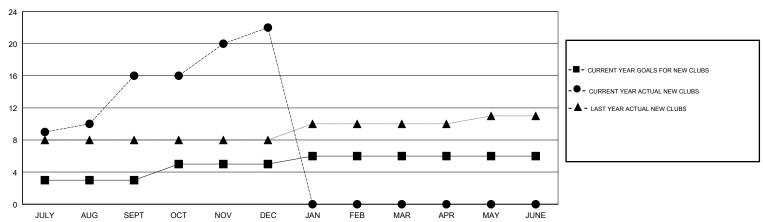

| 1             | JULY/AUG/SEPT         | 260                       | 531                     | 91                                                 |
| OCT/NOV/DEC           | 2             | 6         | 4             | OCT/NOV/DEC           | 90                        | 382                     | 490                                                |
| JAN/FEB/MAR           | 1             | 0         | 0             | JAN/FEB/MAR           | 120                       | 0                       | 0                                                  |
| APR/MAY/JUNE          | 0             | 0         | 0             | APR/MAY/JUNE          | -150                      | 0                       | 0                                                  |

### GOALS AND ACTUAL NEW CLUBS CUMULATIVE



## GOALS AND ACTUAL MEMBERS CUMULATIVE



| -■- MEMBER GROWTH NET GOAL        |
|-----------------------------------|
| - ● - MEMBER GROWTH ACTUAL        |
| - ▲ - LAST YEAR MEMBERSHIP ACTUAL |
|                                   |
|                                   |
|                                   |

| DROPPED CLUBS: 5 |     |
|------------------|-----|
| DROPPED MEMBERS  |     |
| DECEASED         | 3   |
| CLUB CANCELLED   | 117 |
| OTHER            | 461 |
| TOTAL            | 581 |

| NEW MEMBERS               | MALE 3,095 (6  FEMALE 1,529 (3  Women Percentage Fiscal Year Goal: 3 | 33.07%) |
|---------------------------|----------------------------------------------------------------------|---------|
| CLICK HERE FOR CUMULATIVE | TOTAL FAMILY UNIT MEMBERS